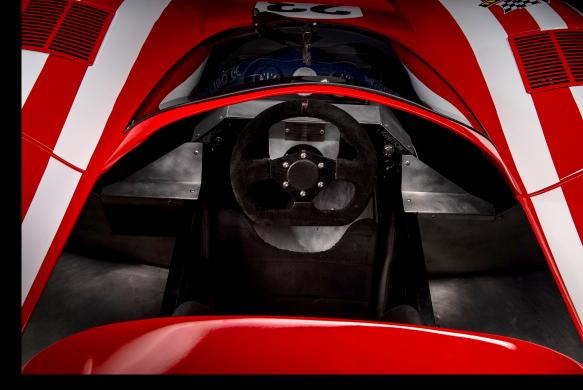

#### 

Finished with bare aluminium panels, the cockpit features a mini bucket seat for the driver upholstured in leather with suade inserts. A quick-release steering wheel is fitted, as well as working headlights and rear cooling fan, just like its full scale compadre.