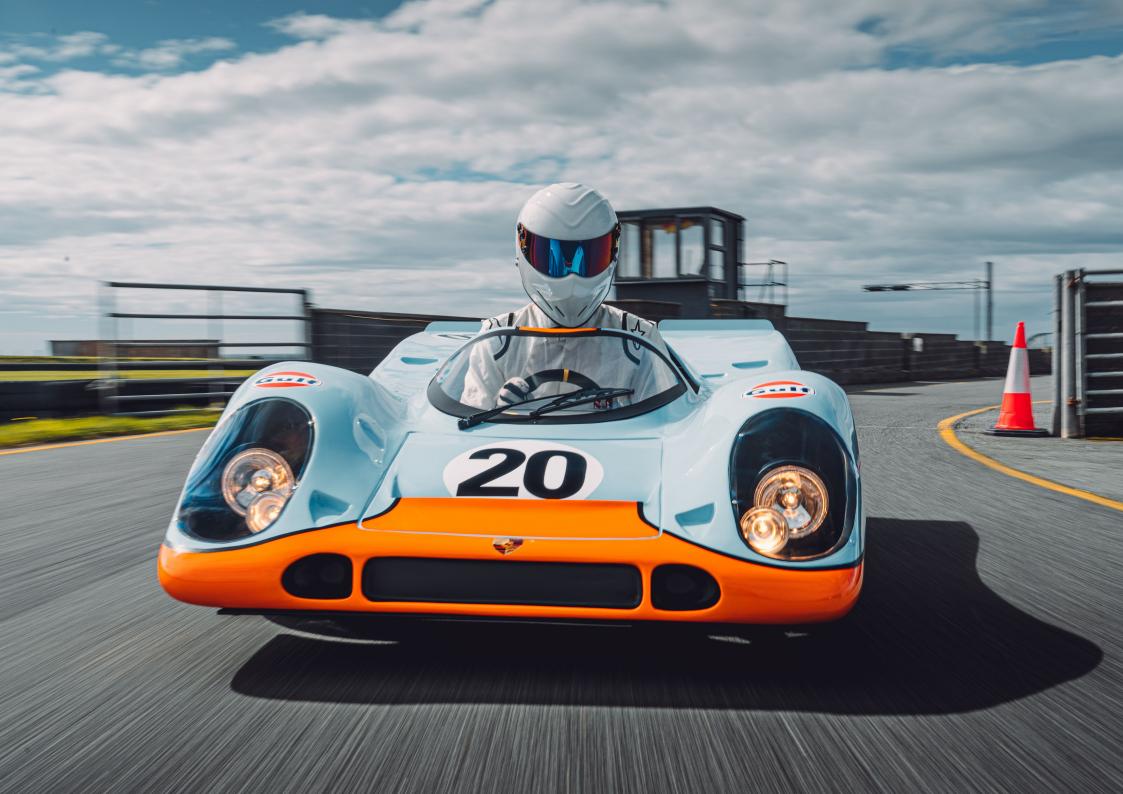

#### Mechanical

The 917K Junior is powered by a 9hp 230cc engine, capable of driving this 'half scale' replica at speeds of up to 28mph – though the speed can be restricted if desired.

Paired with rack-and-pinion steering and hydraulic disc brakes bring the car to a stop.

## JUNIOR

The 917K Junior is a 72% scale, Petrol reincarnation of the legendary Porsche 917. Developed using a 3D scan of the original Le Man winner, chassis 917.023. The 917K Junior is powered by a key start, Honda 9 bhp 230 cc petrol engine. Capable of speeds of up to 28 mph. Front spring suspension and hydraulic brakes bring the car to a stop. The car features full-size car engineering, simply scaled down. Our 917K Junior will suit drivers from as young as five years old up-to fully grown adults with the child's seat removed.