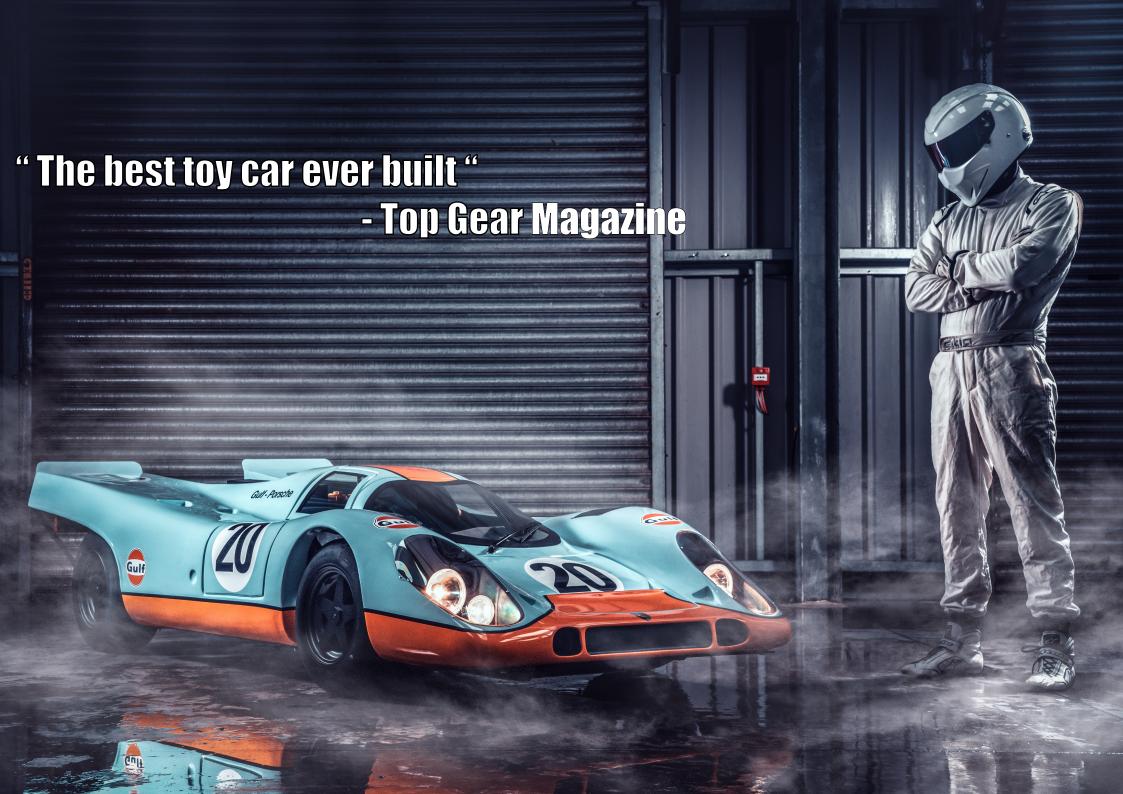

# JUNIOR

The 917 Junior is a 72% scale, Petrol reincarnation of the legendary Porsche 917. Developed using a 3D scan of the original Le Man winner, chassis 917.023

## JUNIOR

The 917K Junior is a 72% scale, Petrol reincarnation of the legendary Porsche 917. Developed using a 3D scan of the original Le Man winner, chassis 917.023. The 917K Junior is powered by a key start, Honda 9 bhp 230 cc petrol engine. Capable of speeds of up to 28 mph. Front spring suspension and hydraulic brakes bring the car to a stop. The car features full-size car engineering, simply scaled down. Our 917K Junior will suit drivers from as young as five years old up-to fully grown adults with the child's seat removed.