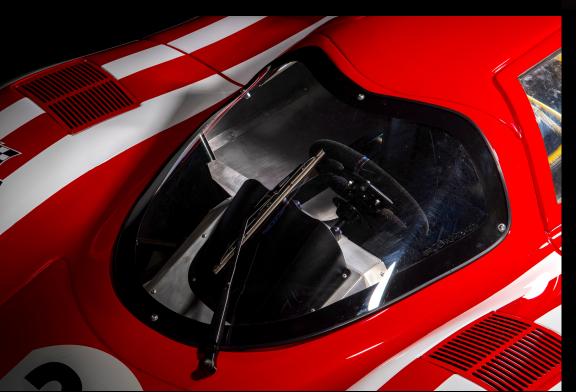

#### 

Finished with bare aluminium panels, the cockpit features a mini bucket seat for the driver upholstured in leather with suade inserts. A quick-release steering wheel is fitted, as well as working headlights and rear cooling fan, just like its full scale compadre.