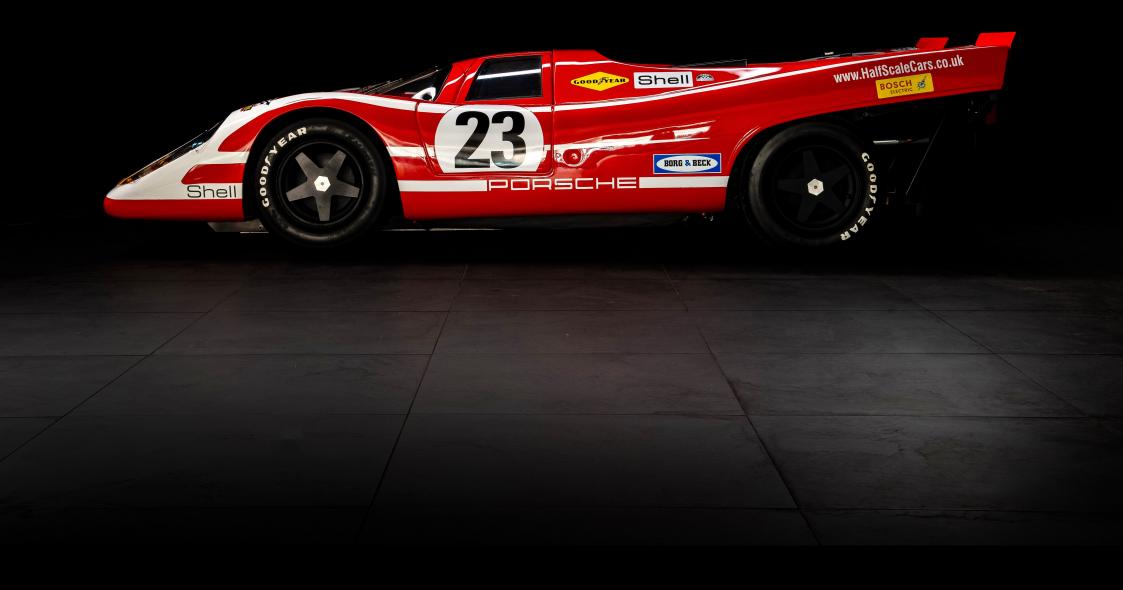

# JUNIOR

The 917 Junior is a 72% scale, Petrol reincarnation of the legendary Porsche 917. Developed using a 3D scan of the original Le Man winner, chassis 917.023

## JUNIOR

The 917K Junior is a 72% scale, Petrol reincarnation of the legendary Porsche 917. Developed using a 3D scan of the original Le Man winner, chassis 917.023. The 917K Junior is powered by a key start, Honda 9 bhp 230 cc petrol engine. Capable of speeds of up to 28 mph. Front spring suspension and hydraulic brakes bring the car to a stop. The car features full-size car engineering, simply scaled down. Our 917K Junior will suit drivers from as young as five years old up-to fully grown adults with the child's seat removed.