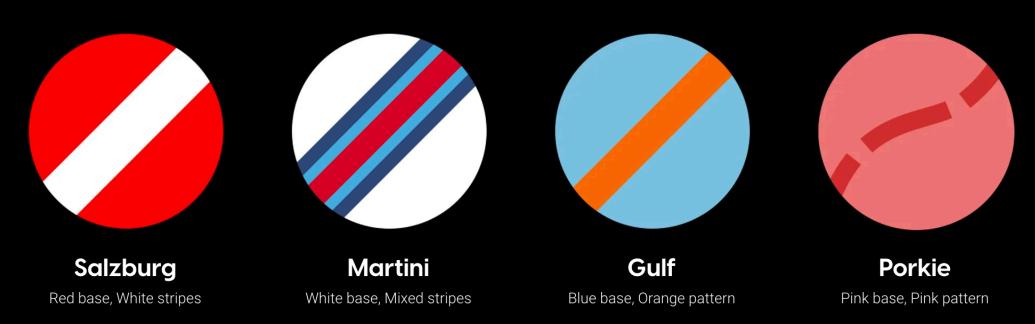

#### **Choose a Livery**

All cars are built to order in your choice of body and interior trim combinations, Hand made in the United Kingdom.

#### Tohesta

The bodywork is moulded fibreglass that is a faithful tribute to the iconic 917 'Kurzheck' Porsche. The car is supplied in a number of liveries at your discretion. It rides on 10-inch wheels with pneumatic tyres. The chassis is a powder-coated lightweight tubular construction.