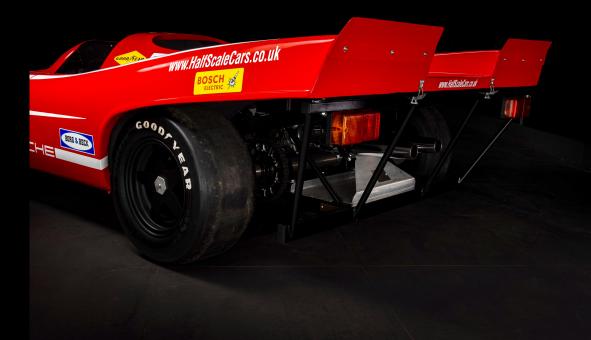

#### Mechanical

The 917K Junior is powered by a 9hp 230cc engine, capable of driving this 'half scale' replica at speeds of up to 28mph – though the speed can be restricted if desired.

Paired with rack-and-pinion steering and hydraulic disc brakes bring the car to a stop.

#### Tohesta

The bodywork is moulded fibreglass that is a faithful tribute to the iconic 917 'Kurzheck' Porsche. The car is supplied in a number of liveries at your discretion. It rides on 10-inch wheels with pneumatic tyres. The chassis is a powder-coated lightweight tubular construction.