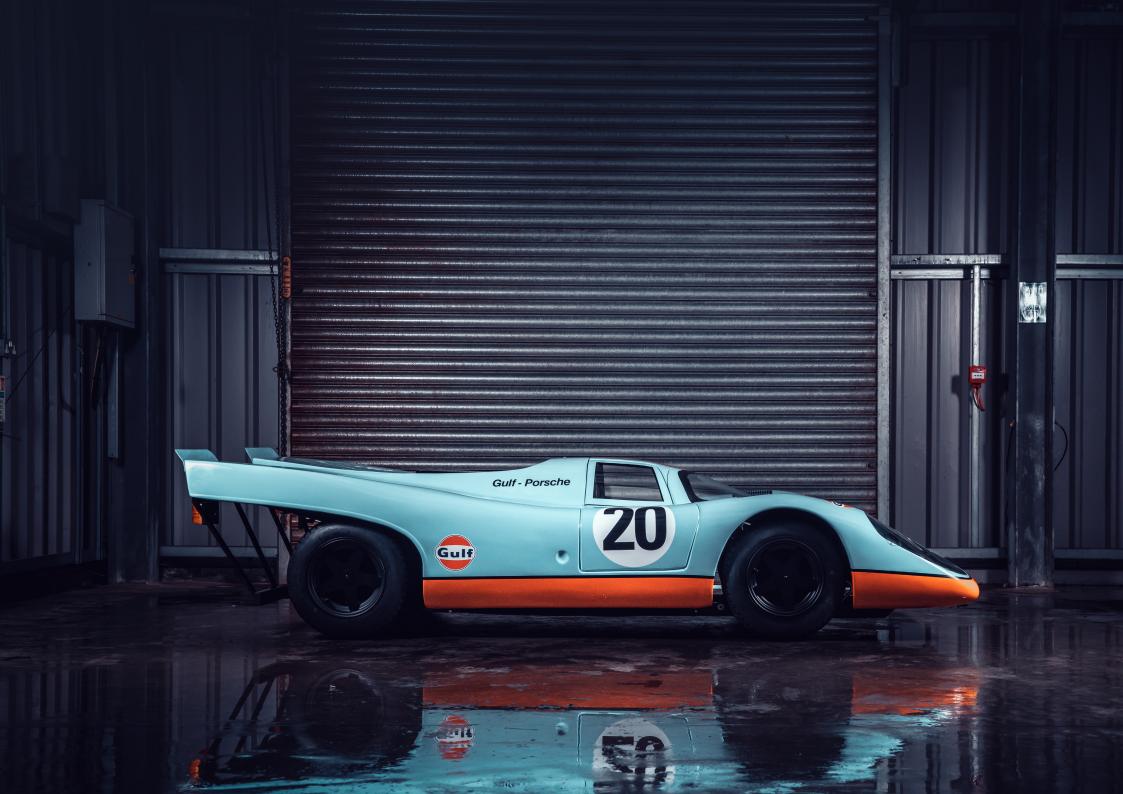

#### Tohesta

The bodywork is moulded fibreglass that is a faithful tribute to the iconic 917 'Kurzheck' Porsche. The car is supplied in a number of liveries at your discretion. It rides on 10-inch wheels with pneumatic tyres. The chassis is a powder-coated lightweight tubular construction.

The overall dimensions are 2.6 metres in length and 1.6 metres in width.