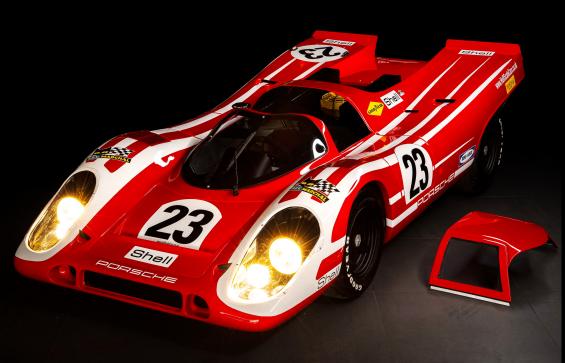

# JUNIOR

The 917 Junior is a 72% scale, Petrol reincarnation of the legendary Porsche 917. Developed using a 3D scan of the original Le Man winner, chassis 917.023

#### Tohesta

The bodywork is moulded fibreglass that is a faithful tribute to the iconic 917 'Kurzheck' Porsche. The car is supplied in a number of liveries at your discretion. It rides on 10-inch wheels with pneumatic tyres. The chassis is a powder-coated lightweight tubular construction.

The overall dimensions are 2.6 metres in length and 1.6 metres in width.